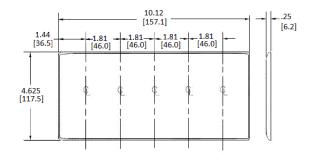

# Specifications

| Plate Material  | Nylon                       |
|-----------------|-----------------------------|
| Plate Type      | 5-Gang                      |
| Plate Openings  | Toggle switch               |
| Mounting Screws | Steel painted, slotted head |
| Appearance      | Smooth                      |