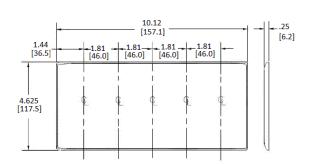

# **Specifications**

| opecinications  |                             |
|-----------------|-----------------------------|
| Plate Material  | Nylon                       |
| Plate Type      | 5-Gang                      |
| Plate Openings  | Toggle switch               |
| Mounting Screws | Steel painted, slotted head |
| Appearance      | Smooth                      |
|                 |                             |

### **Online Resources**

Customer Use Drawing eCatalog

Dimensions in Inches (mm))