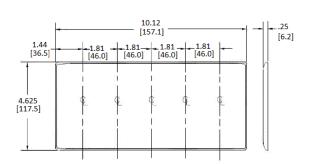

### **Online Resources**

Customer Use Drawing eCatalog

Dimensions in Inches (mm))