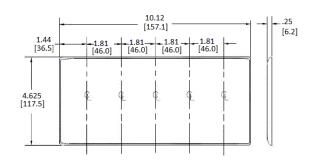

#### **Online Resources**

Customer Use Drawing eCatalog

Dimensions in Inches (mm))