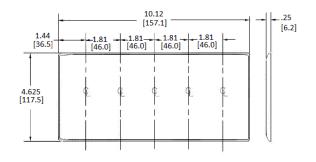

## **Ordering Information**

| Description               | Color | Catalog Number | UPC          |
|---------------------------|-------|----------------|--------------|
| 5-Gang, 5-Toggle Openings | White | NP5W           | 883778101939 |

## Specifications

| Plate Material  | Ny  |
|-----------------|-----|
| Plate Type      | 5-0 |
| Plate Openings  | To  |
| Mounting Screws | Ste |
| Appearance      | Sm  |
|                 |     |

ylon Gang oggle teel painted, slotted head mooth