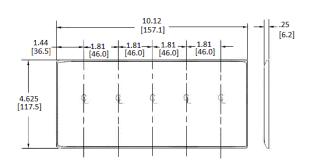

## **Specifications**

| Specifications  |                             |  |
|-----------------|-----------------------------|--|
| Plate Material  | Nylon                       |  |
| Plate Type      | 5-Gang                      |  |
| Plate Openings  | Toggle switch               |  |
| Mounting Screws | Steel painted, slotted head |  |
| Appearance      | Smooth                      |  |
|                 |                             |  |