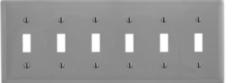

# Wallplates Toggle Switch Wallplates

## **Ordering Information**

| <b>Description</b>        | <b>Color</b> | Catalog Number | UPC          |  |
|---------------------------|--------------|----------------|--------------|--|
| 6-Gang, 6-Toggle Openings | Gray         | NP6GY          | 883778102028 |  |