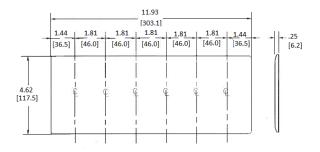

# Specifications

| Plate Material  | Nylon                       |
|-----------------|-----------------------------|
| Plate Type      | 6-Gang                      |
| Plate Openings  | Toggle switch               |
| Mounting Screws | Steel painted, slotted head |
| Appearance      | Smooth                      |