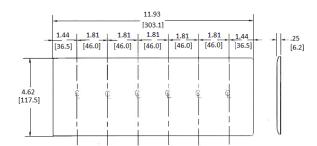

# **Ordering Information**

| Description               | Color | Catalog Number | UPC          |
|---------------------------|-------|----------------|--------------|
| 6-Gang, 6-Toggle Openings | Ivory | NP6I           | 883778102004 |