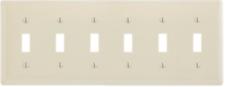

# Wallplates Toggle Switch Wallplates

### **Ordering Information**

| <b>Description</b>        | <b>Color</b> | Catalog Number | UPC          |  |
|---------------------------|--------------|----------------|--------------|--|
| 6-Gang, 6-Toggle Openings | Light Almond | NP6LA          | 883778300820 |  |