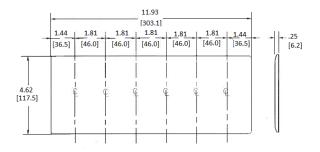

## Specifications

| Plate Material  | Nylon                       |  |
|-----------------|-----------------------------|--|
| Plate Type      | 6-Gang                      |  |
| Plate Openings  | Toggle switch               |  |
| Mounting Screws | Steel painted, slotted head |  |
| Appearance      | Smooth                      |  |