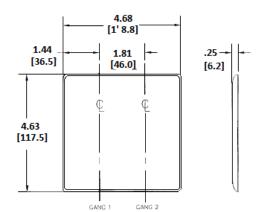

#### **Ordering Information**

| Description Color 2-Gang, 1-Single Receptacle, White 1.40" (35.6) Dia. Hole, 1-Duplex Opening | Catalog Number<br>NP78W | <b>UPC</b><br>883778104657 |
|-----------------------------------------------------------------------------------------------|-------------------------|----------------------------|
|-----------------------------------------------------------------------------------------------|-------------------------|----------------------------|

#### **Specifications**

| Material        | Nylon                       |
|-----------------|-----------------------------|
| Plate Type      | 2-Gang                      |
| Plate Openings  | Single Recetacle            |
| Mounting Screws | Steel painted, slotted head |
| Appearance      | Smooth                      |
|                 |                             |