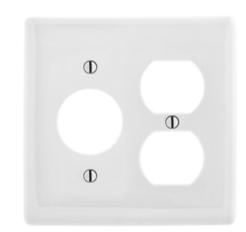

#### **Ordering Information**

| Description Color 2-Gang, 1-Single Receptacle, White 1.40" (35.6) Dia. Hole, 1-Duplex Opening | Catalog Number<br>NP78W | <b>UPC</b><br>883778104657 |
|-----------------------------------------------------------------------------------------------|-------------------------|----------------------------|
|-----------------------------------------------------------------------------------------------|-------------------------|----------------------------|

#### **Specifications**

| Material        | Nylon                       |
|-----------------|-----------------------------|
| Plate Type      | 2-Gang                      |
| Plate Openings  | Single Recetacle            |
| Mounting Screws | Steel painted, slotted head |
| Appearance      | Smooth                      |
|                 |                             |