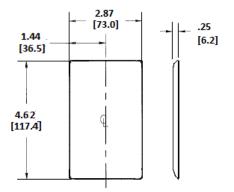

### Features

- · Reinforcement ribs for extra strength
- · Captive screw feature holds mounting screw in place
- · High-impact, self-extinguishing nylon material
- 1-Single 1.40 in. (35.6) Diameter Opening

# **Ordering Information**

| Description<br>1-Gang, 1-Single Receptacle<br>Opening, 1.40" (35.6) Dia.<br>Hole | <b>Color</b><br>Ivory | Catalog Number<br>NP7I | UPC<br>883778103520 |
|----------------------------------------------------------------------------------|-----------------------|------------------------|---------------------|
|                                                                                  |                       |                        |                     |