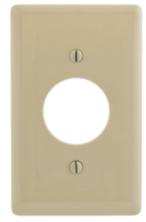

# Wallplates Single Receptacle Wallplates

### Features

- · Reinforcement ribs for extra strength
- · Captive screw feature holds mounting screw in place
- · High-impact, self-extinguishing nylon material
- 1-Single 1.40 in. (35.6) Diameter Opening

# **Ordering Information**

| Description<br>1-Gang, 1-Single Receptacle<br>Opening, 1.40" (35.6) Dia.<br>Hole | <b>Color</b><br>Ivory | Catalog Number<br>NP7I | UPC<br>883778103520 |
|----------------------------------------------------------------------------------|-----------------------|------------------------|---------------------|
|                                                                                  |                       |                        |                     |