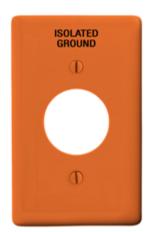

# **Pre-Marked Wallplates**

#### **Ordering Information**

| Description                   | Color | <b>Catalog Number</b> | UPC          |
|-------------------------------|-------|-----------------------|--------------|
| 1-Gang, 1-Single Receptacle   | Nylon | NP7OIG                | 883778111020 |
| 1.40 in. (35.6) Dia. Hole for |       |                       |              |
| 1.36-1.39" (34.5-35.3) Dia.   |       |                       |              |

#### **Specifications**

| Material        | Nylon                       |
|-----------------|-----------------------------|
| Plate Type      | 1-Gang                      |
| Plate Openings  | Single Receptacle           |
| Mounting Screws | Steel painted, slotted head |
| Appearance      | Smooth                      |