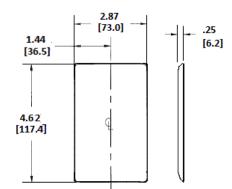

#### **Ordering Information**

| Description                   | Color | <b>Catalog Number</b> | UPC          |
|-------------------------------|-------|-----------------------|--------------|
| 1-Gang, 1-Single Receptacle   | Nylon | NP7OIG                | 883778111020 |
| 1.40 in. (35.6) Dia. Hole for |       |                       |              |
| 1.36-1.39" (34.5-35.3) Dia.   |       |                       |              |