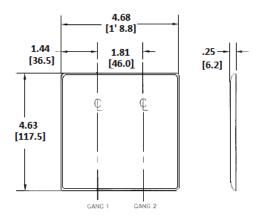

#### **Ordering Information**

| <b>Description</b>        | <b>Color</b> | Catalog No. | <b>UPC</b>   |  |
|---------------------------|--------------|-------------|--------------|--|
| 2-Gang, 2-Duplex Openings | Black        | NP82BK      | 883778102196 |  |

#### Specifications

Plate Material Plate Type Plate Openings Mounting Screws Appearance Nylon 2-Gang Duplex Receptacle Steel painted, slotted head Smooth

**Online Resources** 

Customer Use Drawing eCatalog