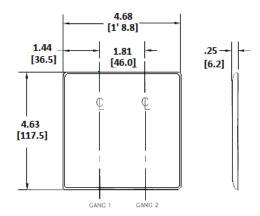

# **Ordering Information**

| Description               | Color | Catalog No. | UPC          |
|---------------------------|-------|-------------|--------------|
| 2-Gang, 2-Duplex Openings | Ivory | NP82I       | 883778102165 |

### **Specifications**

| Plate Material  | Nylon                       |  |
|-----------------|-----------------------------|--|
| Plate Type      | 2-Gang                      |  |
| Plate Openings  | Duplex Receptacle           |  |
| Mounting Screws | Steel painted, slotted head |  |
| Appearance      | Smooth                      |  |
|                 |                             |  |