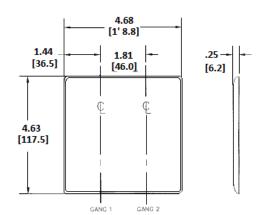

Listings

UL Listed CSA Certified

**Specifications** 

| Nylon                       |  |
|-----------------------------|--|
| 2-Gang                      |  |
| Duplex Receptacle           |  |
| Steel painted, slotted head |  |
| Smooth                      |  |
|                             |  |