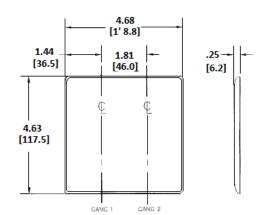

### **Specifications**

| Plate Material  | Nylon                       |  |
|-----------------|-----------------------------|--|
| Plate Type      | 2-Gang                      |  |
| Plate Openings  | Duplex Receptacle           |  |
| Mounting Screws | Steel painted, slotted head |  |
| Appearance      | Smooth                      |  |
|                 |                             |  |

#### **Online Resources**

Customer Use Drawing eCatalog