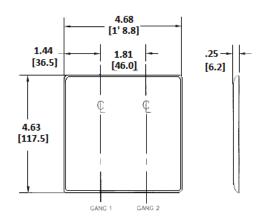

## **Ordering Information**

| Description               | Color | Catalog No. | UPC          |
|---------------------------|-------|-------------|--------------|
| 2-Gang, 2-Duplex Openings | White | NP82W       | 883778102172 |

#### **Specifications**

| Plate Material  | Nylon                       |  |
|-----------------|-----------------------------|--|
| Plate Type      | 2-Gang                      |  |
| Plate Openings  | Duplex Receptacle           |  |
| Mounting Screws | Steel painted, slotted head |  |
| Appearance      | Smooth                      |  |
|                 |                             |  |