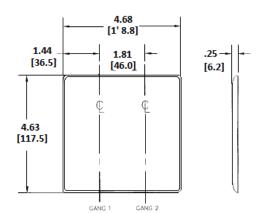

## **Ordering Information**

| Description               | Color | Catalog Number | UPC          |
|---------------------------|-------|----------------|--------------|
| 2-Gang, 2-Duplex Openings | Brown | NP82           | 883778102158 |

## **Specifications**

| Plate Material  | Nylon                       |  |
|-----------------|-----------------------------|--|
| Plate Type      | 2-Gang                      |  |
| Plate Openings  | Duplex Receptacle           |  |
| Mounting Screws | Steel painted, slotted head |  |
| Appearance      | Smooth                      |  |