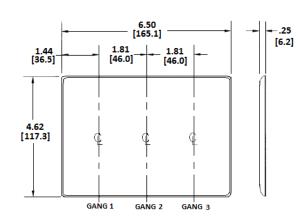

### **Specifications**

| Plate Material | Nylon  |
|----------------|--------|
| Plate Type     | 3-Gang |
| Plate Openings | Duplex |

Mounting Screws Steel painted, slotted head

Appearance Smooth