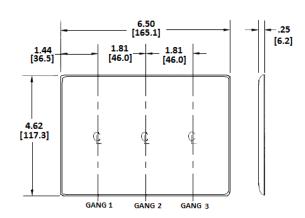

### **Specifications**

| Plate Material | Nylon  |
|----------------|--------|
| Plate Type     | 3-Gang |
| Plate Openings | Duplex |

Mounting Screws Steel painted, slotted head

Appearance Smooth