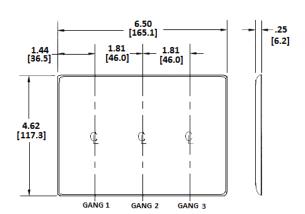

### **Specifications**

| Plate Material  | Nylon                       |
|-----------------|-----------------------------|
| Plate Type      | 3-Gang                      |
| Plate Openings  | Duplex Receptacle           |
| Mounting Screws | Steel painted, slotted head |
| Appearance      | Smooth                      |
|                 |                             |