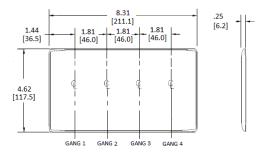

#### **Ordering Information**

| DescriptionColor4-Gang, 4-Duplex OpeningsIvory | Catalog No.<br>NP84I | <b>UPC</b><br>883778102325 |
|------------------------------------------------|----------------------|----------------------------|
|------------------------------------------------|----------------------|----------------------------|

### Specifications

Plate Material Plate Type Plate Openings Mounting Screws Appearance Nylon 4-Gang Duplex Steel painted, slotted head Smooth