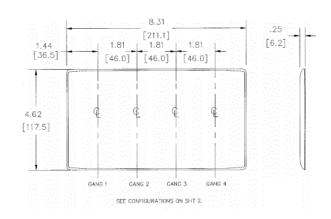

### **Ordering Information**

| Description               | Color | Catalog No. | UPC          |
|---------------------------|-------|-------------|--------------|
| 4-Gang, 4-Duplex Openings | White | NP84W       | 883778102332 |

#### **Specifications**

Plate Material Nylon
Plate Type 4-Gang
Plate Openings Duplex

Mounting Screws Steel painted, slotted head

Appearance Smooth