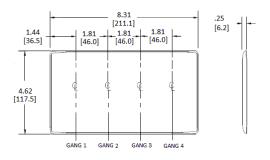

#### **Ordering Information**

| Description               | Color | Catalog Number | UPC          |
|---------------------------|-------|----------------|--------------|
| 4-Gang, 4-Duplex Openings | Brown | NP84           | 883778102318 |