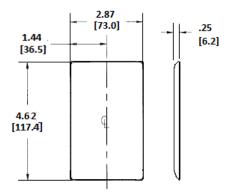

*

# **BRYANT®**

#### **Features**

- · Reinforcement ribs for extra strength
- · Captive screw feature holds mounting screw in place
- · High-impact, self-extinguishing nylon material

## **Ordering Information**

| Description              | Color  | Catalog No. | UPC          |
|--------------------------|--------|-------------|--------------|
| 1-Gang, 1-Duplex Opening | Almond | NP8AL       | 883778102127 |



## Listings

UL Listed CSA Certified

## **Specifications**

| Plate Material  | Nylon                       |  |
|-----------------|-----------------------------|--|
| Plate Type      | 1-Gang                      |  |
| Plate Openings  | Duplex Receptacle           |  |
| Mounting Screws | Steel painted, slotted head |  |
| Appearance      | Smooth                      |  |



#### **Online Resources**

Customer Use Drawing eCatalog