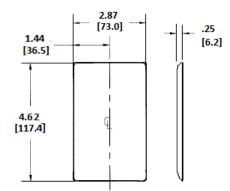

#### **Specifications**

Plate Material
Plate Type
Wall Plate
Plate Openings
Duplex Receptacle
Mounting Screws
Appearance
Smooth
Nylon
Duplex
Beauty
Steel painted, slotted head
Smooth