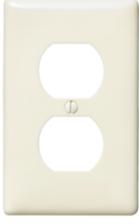

# Wallplates **Duplex Receptacle Wallplates**

### **Ordering Information**

| <b>Description</b>     | <b>Color</b> | Catalog No. | <b>UPC</b>   |
|------------------------|--------------|-------------|--------------|
| 1-Gang, Duplex Opening | Light Almond | NP8LA       | 883778118357 |

### **Specifications**

Plate Material Plate Type Plate Openings Mounting Screws Appearance

Nylon 1-Gang **Duplex Receptacle** Steel painted, slotted head Smooth