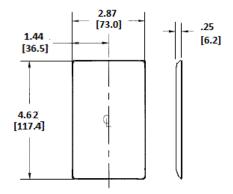

### **Specifications**

Plate Material Plate Type Plate Openings Mounting Screws Appearance

Nylon 1-Gang **Duplex Receptacle** Steel painted, slotted head Smooth