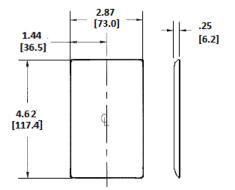

### **Ordering Information**

Description 1-Gang, 1-Duplex Opening, paint filled black lettering

Color Orange

**Catalog Number** UPC 883778111006

| Listings      |  |
|---------------|--|
| UL Listed     |  |
| CSA Certified |  |
|               |  |

## **Specifications**

| Material        |  |
|-----------------|--|
| Plate Type      |  |
| Plate Openings  |  |
| Mounting Screws |  |
| Appearance      |  |

### Nylon 1-Gang Duplex Steel painted, slotted head Smooth

NP80IG