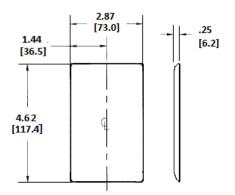

# Specifications

| Plate Material  | Nylon                       |
|-----------------|-----------------------------|
| Plate Type      | 1-Gang                      |
| Plate Openings  | Duplex Receptacle           |
| Mounting Screws | Steel painted, slotted head |
| Appearance      | Smooth                      |
|                 |                             |