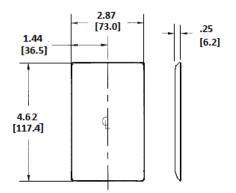

# Specifications

| Plate Material  | Nylon                                 |  |
|-----------------|---------------------------------------|--|
|                 | , , , , , , , , , , , , , , , , , , , |  |
| Plate Type      | 1-Gang                                |  |
| Plate Openings  | Duplex Receptacle                     |  |
| Mounting Screws | Steel painted, slotted head           |  |
| Appearance      | Smooth                                |  |
|                 |                                       |  |