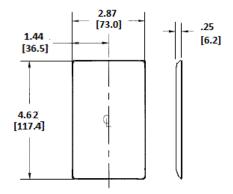

#### **Ordering Information**

| <b>Description</b>     | <b>Color</b> | Catalog No. | <b>UPC</b>   |  |
|------------------------|--------------|-------------|--------------|--|
| 1-Gang, Duplex Opening | White        | NP8W        | 883778102097 |  |

#### Specifications

Plate Material Plate Type Plate Openings Mounting Screws Appearance Nylon 1-Gang Duplex Receptacle Steel painted, slotted head Smooth