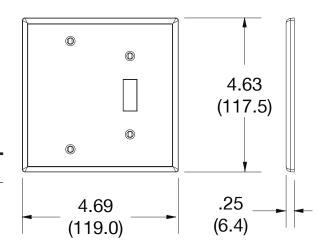

## **Specifications**

| Material        | Polycarbonate thermoplastic |  |
|-----------------|-----------------------------|--|
| Thickness       | .25 (6.4)                   |  |
| Orientation     | Orientation                 |  |
| Mounting        | Screw                       |  |
| Mounting Screws | Painted steel               |  |
| Dimensions      | 4.63 in x 4.69 in x 0.25 in |  |
| Flammability    | UL 94 V2                    |  |