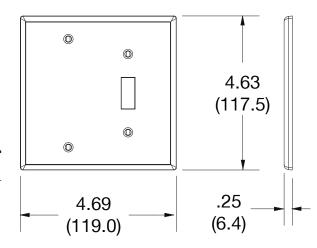

## **Specifications**

| Opcomodions     |                             |  |
|-----------------|-----------------------------|--|
| Material        | Polycarbonate thermoplastic |  |
| Thickness       | .25 (6.4)                   |  |
| Orientation     | Orientation                 |  |
| Mounting        | Screw                       |  |
| Mounting Screws | Painted steel               |  |
| Dimensions      | 4.63 in x 4.69 in x 0.25 in |  |
| Flammability    | UL 94 V2                    |  |