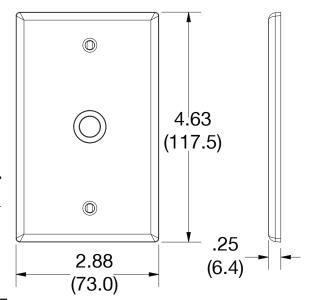

## **Specifications**

Material Polycarbonate thermoplastic Thickness .25 (6.4)

Orientation Orientation

Mounting Screw

Mounting Screws Painted steel

Dimensions 4.63 in x 2.88 in x 0.25 in

Flammability UL 94 V2