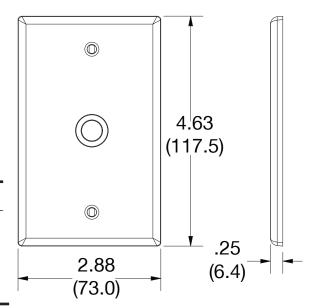

## **Specifications**

Material Polycarbonate thermoplastic
Thickness .25 (6.4)
Orientation Orientation

Mounting Screw

Mounting Screws Painted steel

Dimensions 4.63 in x 2.88 in x 0.25 in

Flammability UL 94 V2