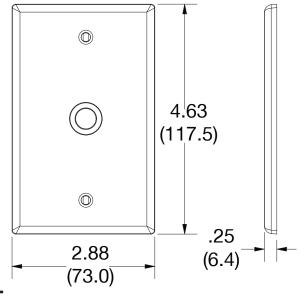

#### specifications

| Material        | Polycarbonate thermoplastic |
|-----------------|-----------------------------|
| Thickness       | .25 (6.4)                   |
| Orientation     | Orientation                 |
| Mounting        | Screw                       |
| Mounting Screws | Painted steel               |
| Dimensions      | 4.63 in x 2.88 in x 0.25 in |
| Flammability    | UL 94 V2                    |