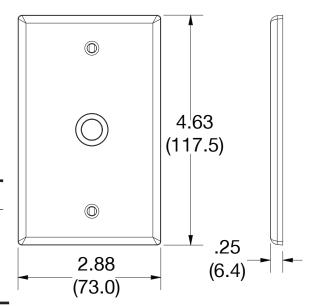

## **Specifications**

Material Polycarbonate thermoplastic
Thickness .25 (6.4)
Orientation Orientation
Mounting Screw

Mounting Screws Painted steel

Dimensions 4.63 in x 2.88 in x 0.25 in

Flammability UL 94 V2