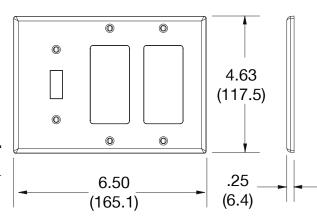

## **Specifications**

| Material        | Polycarbonate thermoplastic |  |
|-----------------|-----------------------------|--|
| Thickness       | .25 (6.4)                   |  |
| Orientation     | Orientation                 |  |
| Mounting        | Screw                       |  |
| Mounting Screws | Painted steel               |  |
| Dimensions      | 4.63 in x 6.50 in x 0.25 in |  |
| Flammability    | UL 94 V2                    |  |