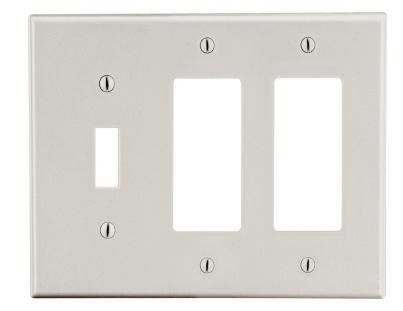

## Wallplate Toggle Switch and Decorator 3-Gang

## **Features**

- High-impact, self-extinguishing polycarbonate material
- More rigid; sharp lines and less dimpling
- Smooth satin finish; blends into wall with an optimum finish

**Ordering Information** 

| Description                                                                                      | Gang | Color           | UPC Number   | Catalog<br>Number |
|--------------------------------------------------------------------------------------------------|------|-----------------|--------------|-------------------|
| Toggle and receptacle, smooth satin finish, for use with 1 toggle switch and 2 decorator devices | 3    | Light<br>Almond | 883778315763 | P1262LA           |