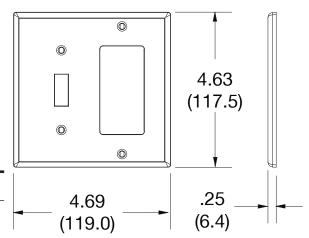

## **Specifications**

Material Polycarbonate thermoplastic
Thickness .25 (6.4)
Orientation Orientation

Mounting Screw

Mounting Screws Painted steel

Dimensions 4.63 in x 4.69 in x 0.25 in

Flammability UL 94 V2