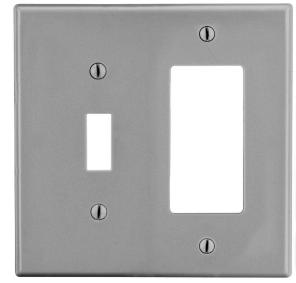

## Wallplate Toggle Switch and Decorator Receptacle 2-Gang

## **Features**

- High-impact, self-extinguishing polycarbonate material
- More rigid; sharp lines and less dimpling
- Smooth satin finish; blends into wall with an optimum finish

**Ordering Information** 

| Description                                                                                              | Gang | Color | UPC Number   | Catalog<br>Number |
|----------------------------------------------------------------------------------------------------------|------|-------|--------------|-------------------|
| Toggle and receptacle,<br>smooth satin finish,<br>for use with toggle switch<br>and decorator receptacle | 2    | Gray  | 883778310942 | P126GY            |