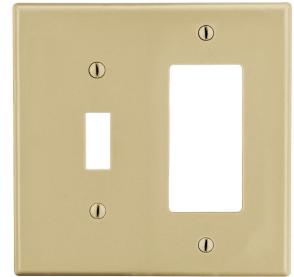

# **Toggle Switch and Decorator Receptacle 2-Gang**

#### **Features**

- High-impact, self-extinguishing polycarbonate material
- More rigid; sharp lines and less dimpling
- Smooth satin finish; blends into wall with an optimum finish

**Ordering Information** 

| Description                                                                                              | Gang | Color | UPC Number   | Catalog<br>Number |
|----------------------------------------------------------------------------------------------------------|------|-------|--------------|-------------------|
| Toggle and receptacle,<br>smooth satin finish,<br>for use with toggle switch<br>and decorator receptacle | 2    | Ivory | 883778310959 | P126I             |