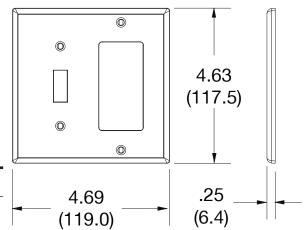

## **Specifications**

Material Polycarbonate thermoplastic Thickness .25 (6.4)

Orientation Orientation

Mounting Screw

Mounting Screws Painted steel

Dimensions 4.63 in x 4.69 in x 0.25 in

Flammability UL 94 V2