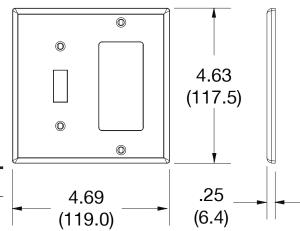

## **Specifications**

Material Polycarbonate thermoplastic Thickness .25 (6.4)

Orientation Orientation

Mounting Screw

Mounting Screws Painted steel

Dimensions 4.63 in x 4.69 in x 0.25 in

Flammability UL 94 V2