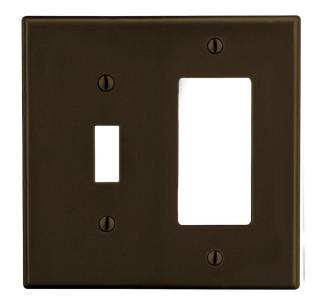

#### **Features**

- High-impact, self-extinguishing polycarbonate material
- More rigid; sharp lines and less dimpling
- Smooth satin finish; blends into wall with an optimum finish

**Ordering Information** 

| Description                                                                                              | Gang | Color | UPC Number   | Catalog<br>Number |
|----------------------------------------------------------------------------------------------------------|------|-------|--------------|-------------------|
| Toggle and receptacle,<br>smooth satin finish,<br>for use with toggle switch<br>and decorator receptacle | 2    | Brown | 883778310928 | P126              |