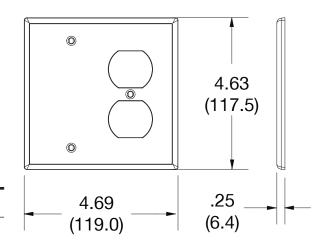

## **Specifications**

Material Polycarbonate thermoplastic
Thickness .25 (6.4)

Orientation Orientation

Mounting Screw

Mounting Screws Painted steel

Dimensions 4.63 in x 4.69 in x 0.25 in

Flammability UL 94 V2