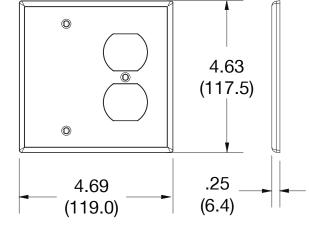

## **Specifications**

| Material        | Polycarbonate thermoplastic |
|-----------------|-----------------------------|
| Thickness       | .25 (6.4)                   |
| Orientation     | Orientation                 |
| Mounting        | Screw                       |
| Mounting Screws | Painted steel               |
| Dimensions      | 4.63 in x 4.69 in x 0.25 in |
| Flammability    | UL 94 V2                    |
|                 |                             |