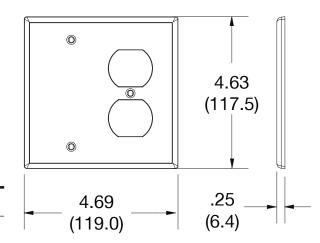

## **Specifications**

Material Polycarbonate thermoplastic

Thickness .25 (6.4)

Orientation Orientation

Mounting Screw

Mounting Screws Painted steel

Dimensions 4.63 in x 4.69 in x 0.25 in

Flammability UL 94 V2