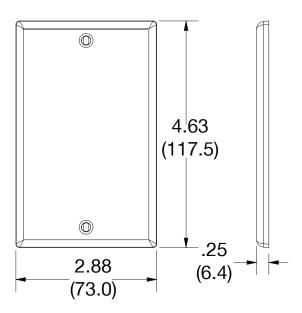

## **Specifications**

Material Polycarbonate thermoplastic
Thickness .25 (6.4)
Orientation Orientation
Mounting Screw
Mounting Screws Painted steel
Dimensions 4.63 in x 2.88 in x 0.25 in

Flammability UL 94 V2