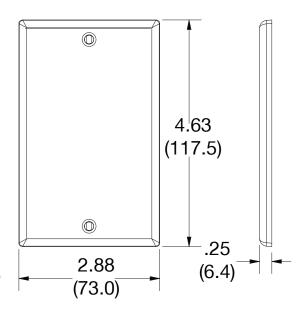

## **Specifications**

Material Polycarbonate thermoplastic
Thickness .25 (6.4)
Orientation Orientation
Mounting Screw
Mounting Screws Painted steel
Dimensions 4.63 in x 2.88 in x 0.25 in

Flammability UL 94 V2