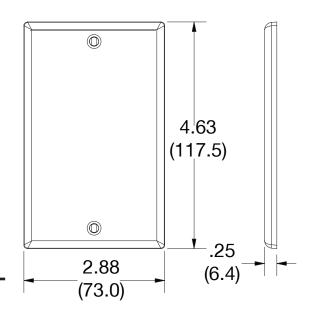

## **Ordering Information**

| Description                                                                        |             | Gang     | Color      | UPC Number   | Catalog<br>Number |
|------------------------------------------------------------------------------------|-------------|----------|------------|--------------|-------------------|
| Blank box mount wallplate,<br>smooth satin finish,<br>for use with cover enclosure |             | 1        | lvory      | 883778311185 | P13I              |
|                                                                                    |             |          |            |              |                   |
|                                                                                    |             |          |            |              |                   |
| Listings                                                                           |             |          |            |              |                   |
| cULus Listed                                                                       |             |          |            |              |                   |
|                                                                                    |             |          |            |              |                   |
|                                                                                    |             |          |            |              |                   |
|                                                                                    |             |          |            |              |                   |
| Specificatio                                                                       | ns          |          |            |              |                   |
| Material                                                                           | Polycarbo   | nate the | rmoplastic | ;            |                   |
| Thickness                                                                          | .25 (6.4)   |          |            |              |                   |
| Orientation                                                                        | Orientation | n        |            |              |                   |
| Mounting                                                                           | Screw       |          |            |              |                   |
| Mounting Screws                                                                    | Painted st  | eel      |            |              |                   |

| Material        | Polycarbonate thermoplastic |  |  |
|-----------------|-----------------------------|--|--|
| Thickness       | .25 (6.4)                   |  |  |
| Orientation     | Orientation                 |  |  |
| Mounting        | Screw                       |  |  |
| Mounting Screws | Painted steel               |  |  |
| Dimensions      | 4.63 in x 2.88 in x 0.25 in |  |  |
| Flammability    | UL 94 V2                    |  |  |