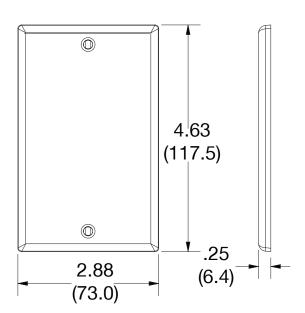

## **Specifications**

Material Polycarbonate thermoplastic
Thickness .25 (6.4)
Orientation Orientation
Mounting Screw
Mounting Screws Painted steel

Dimensions 4.63 in x 2.88 in x 0.25 in

Flammability UL 94 V2