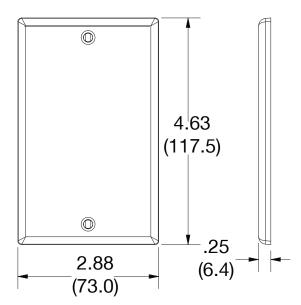

## **Ordering Information**

| Description                                                                        |             | Gang     | Color       | UPC Number   | Catalog<br>Number |
|------------------------------------------------------------------------------------|-------------|----------|-------------|--------------|-------------------|
| Blank box mount wallplate,<br>smooth satin finish,<br>for use with cover enclosure |             | 1        | White       | 883778311208 | P13W              |
|                                                                                    |             |          |             |              |                   |
| Listings                                                                           |             |          |             |              |                   |
| cULus Listed                                                                       |             |          |             |              |                   |
|                                                                                    |             |          |             |              |                   |
|                                                                                    |             |          |             |              |                   |
| Specifications                                                                     |             |          |             |              |                   |
| Material                                                                           |             | nate the | ermoplastic | ;            |                   |
| Thickness                                                                          | .25 (6.4)   |          |             |              |                   |
| Orientation                                                                        | Orientatior | ۱        |             |              |                   |
| Mounting                                                                           | Screw       |          |             |              |                   |
| Mounting Screws                                                                    | Painted st  | eel      |             |              |                   |
| Dimensions                                                                         | 4.63 in x 2 | .88 in x | 0.25 in     |              |                   |

## Dimensions in Inches (mm) Bryant Electric • An affiliate of Hubbell Incorporated (Delaware) • 40 Waterview Drive • Shelton, CT 06484

Phone (800) 323-2792 • Specifications subject to change without notice