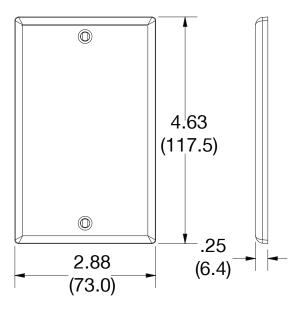

Material                                                                           | Polycarbo   | nate the | rmoplastic |              |                   |
| Thickness                                                                          | .25 (6.4)   |          |            |              |                   |
| Orientation                                                                        | Orientation | ٦        |            |              |                   |
| Mounting                                                                           | Screw       |          |            |              |                   |
| Mounting Screws                                                                    | Painted st  | eel      |            |              |                   |



Dimensions4.63 in x 2.88 in x 0.25 inFlammabilityUL 94 V2